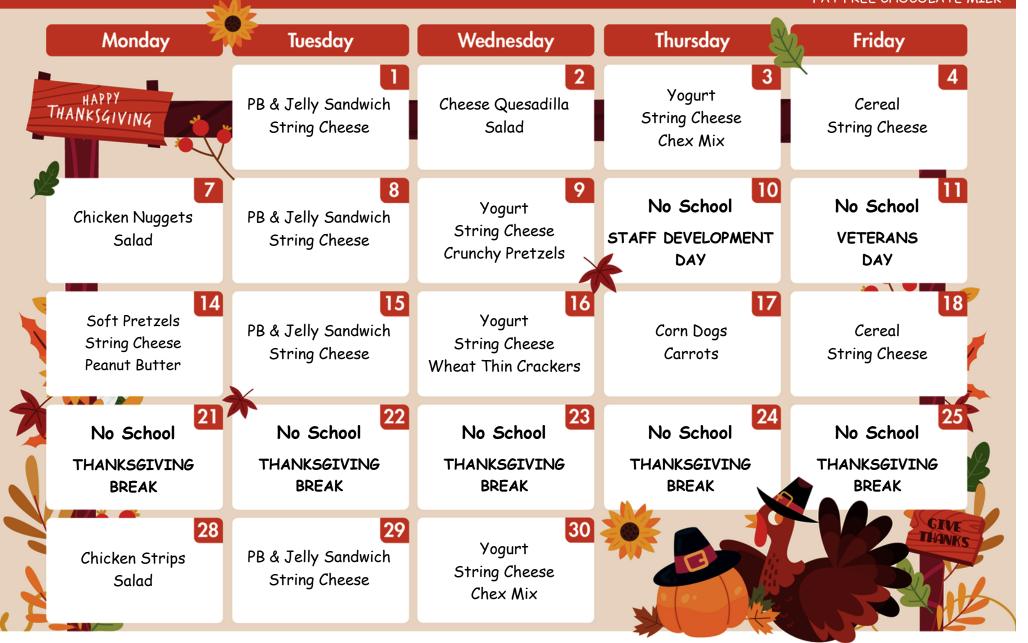

## NOVEMBER 2022 JUNCTION CITY SCHOOL

OFFERED DAILY: FRESH FRUIT VEGGIES 1% MILK FAT FREE CHOCOLATE MILK

MENUS ARE SUBJECT TO CHANGE

THIS INSTITUTION IS AN EQUAL OPPORTUNITY PROVIDER AND EMPLOYER